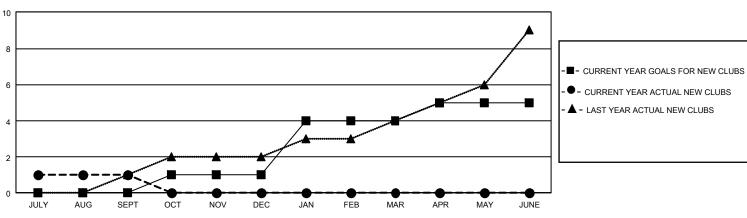

## GAT MONTHLY MEMBERSHIP PROGRESS REPORT

GMT Constitutional Area 4, Group E

REPORT DOES NOT INCLUDE CLUBS IN UNDISTRICTED AREAS.

| Clubs                 |               |           |               | Members               |                         |                         |                                                    |
|-----------------------|---------------|-----------|---------------|-----------------------|-------------------------|-------------------------|----------------------------------------------------|
| RESULTS FOR 2024-2025 |               |           |               | RESULTS FOR 2024-2025 |                         |                         |                                                    |
| QUARTER               | NEW CLUB GOAL | NEW CLUBS | DROPPED CLUBS | QUARTER               | MBER GROWTH NET<br>GOAL | MEMBER GROWTH<br>ACTUAL | DROPPED MEMBERS<br>ACTUAL (including<br>transfers) |
| JULY/AUG/SEPT         | - 0           | 1         | 1             | JULY/AUG/SEPT         | 18                      | 74                      | 54                                                 |
| OCT/NOV/DEC           | 3             | 0         | 0             | OCT/NOV/DEC           | 68                      | 0                       | 0                                                  |
| JAN/FEB/MAR           | 9             | 0         | 0             | JAN/FEB/MAR           | 59                      | 0                       | 0                                                  |
| APR/MAY/JUNE          | 3             | 0         | 0             | APR/MAY/JUNE          | 80                      | 0                       | 0                                                  |