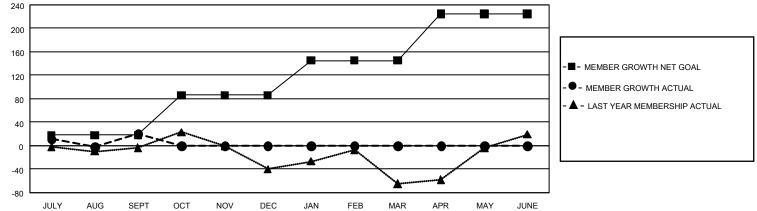

## GAT MONTHLY MEMBERSHIP PROGRESS REPORT

GMT Constitutional Area 4, Group E

REPORT DOES NOT INCLUDE CLUBS IN UNDISTRICTED AREAS.

| Clubs                 |               |           |               | Members               |                         |                         |                                                    |
|-----------------------|---------------|-----------|---------------|-----------------------|-------------------------|-------------------------|----------------------------------------------------|
| RESULTS FOR 2024-2025 |               |           |               | RESULTS FOR 2024-2025 |                         |                         |                                                    |
| QUARTER               | NEW CLUB GOAL | NEW CLUBS | DROPPED CLUBS | QUARTER               | MBER GROWTH NET<br>GOAL | MEMBER GROWTH<br>ACTUAL | DROPPED MEMBERS<br>ACTUAL (including<br>transfers) |
| JULY/AUG/SEPT         | - 0           | 1         | 1             | JULY/AUG/SEPT         | 18                      | 74                      | 54                                                 |
| OCT/NOV/DEC           | 3             | 0         | 0             | OCT/NOV/DEC           | 68                      | 0                       | 0                                                  |
| JAN/FEB/MAR           | 9             | 0         | 0             | JAN/FEB/MAR           | 59                      | 0                       | 0                                                  |
| APR/MAY/JUNE          | 3             | 0         | 0             | APR/MAY/JUNE          | 80                      | 0                       | 0                                                  |